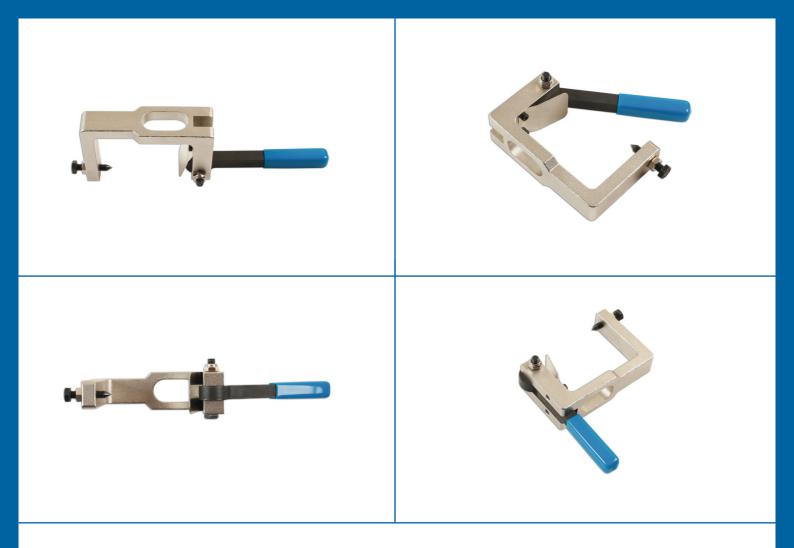

## Variable Valve Intermediate Control Block Tool

Variable valve timing intermediate control block fitting tool. Suits BMW engine codes S55, N20 (1.6, 2.0L), N26 (2.0L) and N55 (3.0L) petrol fitted with Variable Valve Technology. Use with Laser 7306 Intermediate Lever Spring Removal Tool. Required when performing top end engine rebuilds.

## **Additional Information**

- Applications include: S55 (BMW M2,M3 and M4 Series 3.0 Engines 2014 2019) and BMW N20, N26 and N55, 1.6L, 2.0L and 3.0L petrol engines.
- Equivalent to BMW OEM: 11 4 450.
- Use with Laser 7306 Intermediate Lever Spring Removal Tool.
- Use in accordance with OEM BMW instructions.